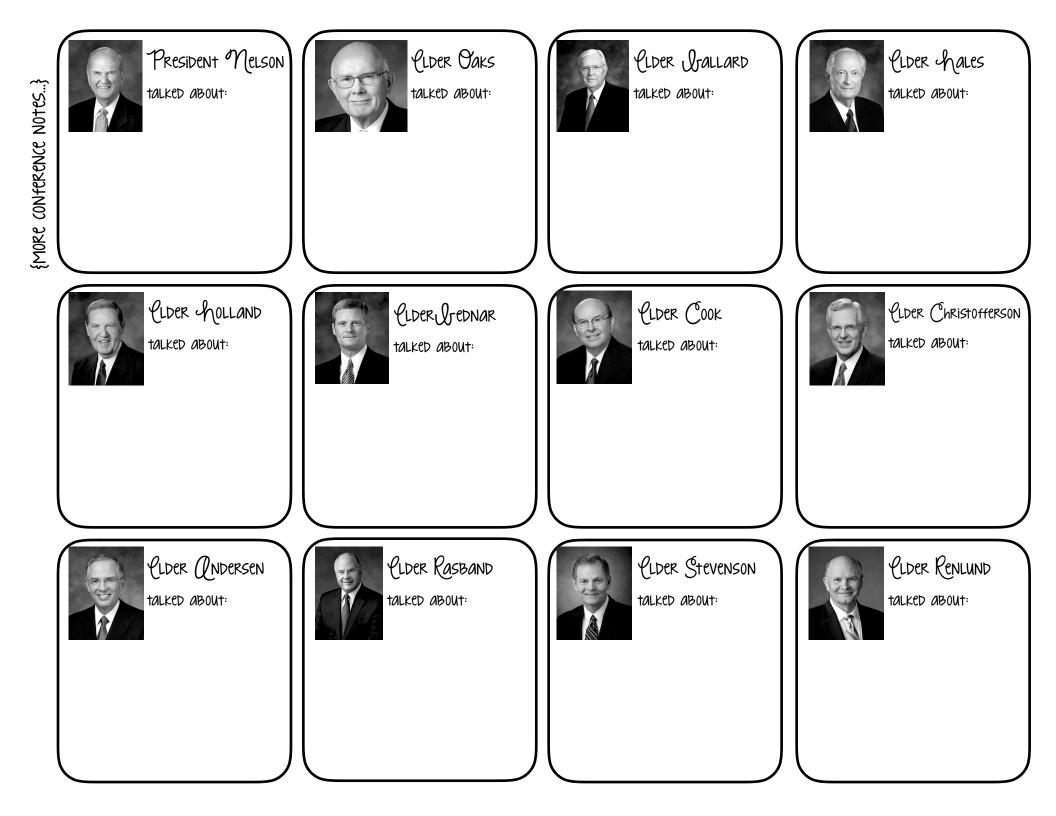

is for <u>Apostles</u>.

| SPEAKER:      | Speaker:      | Speaker:      | Speaker:      |
|---------------|---------------|---------------|---------------|
| Talked about: | talked about: | talked about: | talked about: |
| Speaker:      | Speaker:      | Speaker:      | Speaker:      |
| Talked about: | talked about: | talked about: | talked about: |
|               |               |               |               |
| Speaker:      |               | Speaker:      | Śpeaker:      |
| Talked about: |               | talked about: | Talked about: |